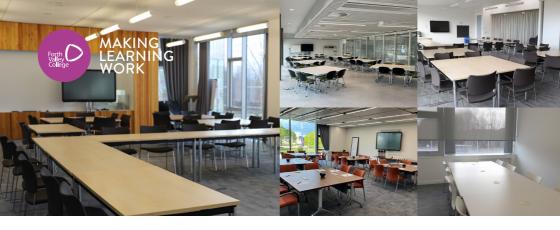

## **ROOM CAPACITIES**

| ANTONINE SUITE  |          | BOARDROOM                |          |
|-----------------|----------|--------------------------|----------|
| LAYOUT          | CAPACITY | LAYOUT                   | CAPACITY |
| Theatre Style   | 180      | Room 1 - Theatre Style   | 16       |
| Cabaret Style   | 80       | Room 1 - Cabaret Style   | 12       |
| Boardroom Style | 36       | Room 1 - Boardroom Style | 12       |
|                 |          |                          |          |

## STEEPLE SUITE

| LAYOUT                   | CAPACITY |
|--------------------------|----------|
| Room 1 - Theatre Style   | 70       |
| Room 1 - Cabaret Style   | 42       |
| Room 1 - Boardroom Style | 30       |

## **KILDEAN SUITE**

| LAYOUT                       | CAPACITY |
|----